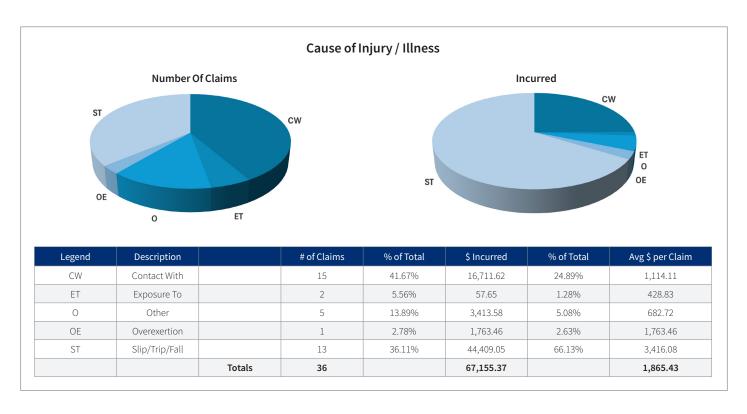

### Loss Trend Analysis

Identifying trends is crucial to reducing future incidents and claims costs. AmTrust's proprietary loss analysis software offers insight into your losses by providing detailed visual representations and graphical data to spot underlying trends specific to your organization. This data can be used to implement preventative measures to help minimize risk and keep claims costs down.

Visit www.amtrustfinancial.com, click on Login and sign in using your established credentials.

- ✓ Body Part
- ✓ Nature Of Injury
- ✓ Cause of Injury
- ✓ Years of Service
- ✓ Reporting Days Lag
- ✓ Class Code
- ✓ Benefit Type
- ✓ Day of Week
- ✓ Age of Claimant
- ✓ Location of Injury